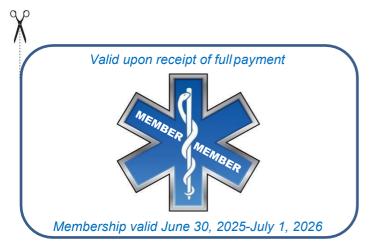

# Be sure to keep your membership card before remitting your payment

It is through donations and memberships like yours that we can build a stronger community, and show caring and support for one another.